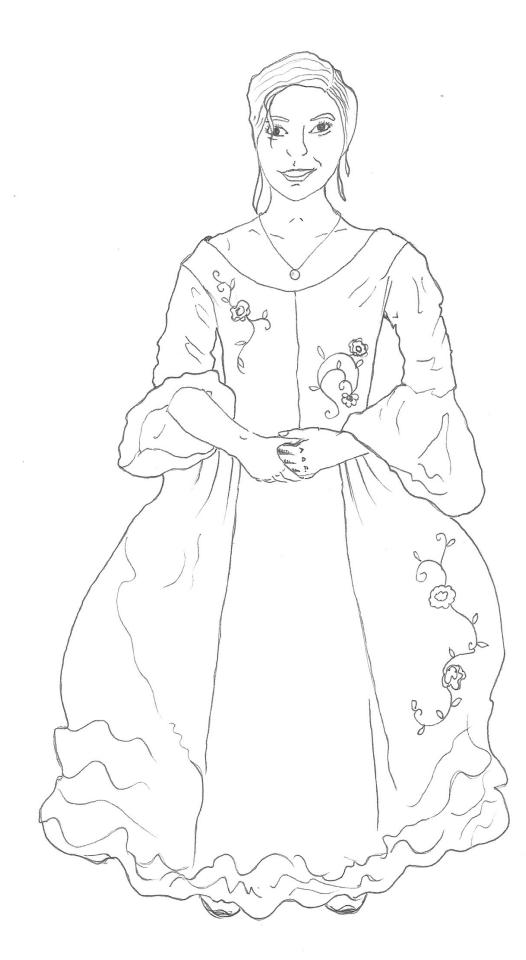

ourself. All you need to do is find an interesting object and find out how you think it would move. Perhaps it might slither on the floor or jump around? It might be slow or fast?

Putting a dot or a round sticker on your object gives it a 'focus'. This means a place that is the object's eyes or nose and where other people should look when talking to it. You might find your object has a natural 'focus', for example a pepper grinder often has a little ball on top which works.

Then look your puppet in the eyes (or nose) and decide what their name is. Once you have a name then try out some different voices and see which one you think works best.

Get your object walking and talking and moving! If the whole family joins in you can have an objects come to life party!

GIVE BELLE SOME COLOUR!